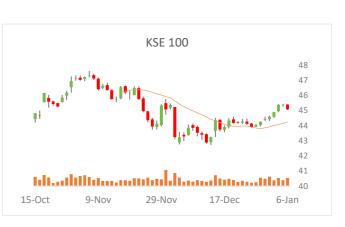

## **MORNING GLANCE**

| KSE 100        45,082.30        325.59       0.72% ▼            NIFTY 50        17,745.90       179.35       1.00% ▼            DSE 30        2,603.08       27.20       1.05% ▲            SHANGHAI       3,595.76       9.68       0.27% ▲            SHT 100       2,007.55       2.25       0.11% ▲           MOEX       3,753.29       61.76       1.62% ▼           MOEX       3,753.29       61.76       1.62% ▼           Nikkei 225       28,699.50       211.63       0.74% ▲           Nikkei 225       28,699.50       211.63       0.74% ▲             A       0.58% ▼       A            DAX 30       16,052.03       219.72       1.35% ▼            CAC 40       7,249.66       126.71       1.72% ▼           FTSE MIB       27,655.69       506.98       1.88% ▼           Supcore: Investing.com       USA       Value       Pts           SAP 500       4,696.05       4.53       0.10% ▼                                                                                                                                                                                                                                                                                                                                                                                                                                                                                                                                                                                                                                                                                                                                                                                                                                                                                                                                                                                                                                                                                                                                                                                  | ASIA                                                                                                                                                                                                                                                                                                                                                                                                                                                                                                                                                                                                                                                                                                                                                                                                                                                                                                                                                                                                                                                                                                                                                                                                                                                                                                                                                                                                                                                                                                                                                                                                                                                                                                                                                                                                                                                                                                                                                                                                                                                                                                                               | Value                                                                                                                                                                                                  | Pts                                                                                                                                                                          | Chg. (%)                                                                                                                                                                                                                                                                                                           |
|------------------------------------------------------------------------------------------------------------------------------------------------------------------------------------------------------------------------------------------------------------------------------------------------------------------------------------------------------------------------------------------------------------------------------------------------------------------------------------------------------------------------------------------------------------------------------------------------------------------------------------------------------------------------------------------------------------------------------------------------------------------------------------------------------------------------------------------------------------------------------------------------------------------------------------------------------------------------------------------------------------------------------------------------------------------------------------------------------------------------------------------------------------------------------------------------------------------------------------------------------------------------------------------------------------------------------------------------------------------------------------------------------------------------------------------------------------------------------------------------------------------------------------------------------------------------------------------------------------------------------------------------------------------------------------------------------------------------------------------------------------------------------------------------------------------------------------------------------------------------------------------------------------------------------------------------------------------------------------------------------------------------------------------------------------------------------------------------|------------------------------------------------------------------------------------------------------------------------------------------------------------------------------------------------------------------------------------------------------------------------------------------------------------------------------------------------------------------------------------------------------------------------------------------------------------------------------------------------------------------------------------------------------------------------------------------------------------------------------------------------------------------------------------------------------------------------------------------------------------------------------------------------------------------------------------------------------------------------------------------------------------------------------------------------------------------------------------------------------------------------------------------------------------------------------------------------------------------------------------------------------------------------------------------------------------------------------------------------------------------------------------------------------------------------------------------------------------------------------------------------------------------------------------------------------------------------------------------------------------------------------------------------------------------------------------------------------------------------------------------------------------------------------------------------------------------------------------------------------------------------------------------------------------------------------------------------------------------------------------------------------------------------------------------------------------------------------------------------------------------------------------------------------------------------------------------------------------------------------------|--------------------------------------------------------------------------------------------------------------------------------------------------------------------------------------------------------|------------------------------------------------------------------------------------------------------------------------------------------------------------------------------|--------------------------------------------------------------------------------------------------------------------------------------------------------------------------------------------------------------------------------------------------------------------------------------------------------------------|
| DSE 30         2,603.08         27.20         1.05% ▲           SHANGHAI         3,595.76         9.68         0.27% ▲           SHANGHAI         3,595.76         9.68         0.27% ▲           SHANGEN         3,753.29         61.76         1.62% ▼           SUBST 100         2,007.55         2.25         0.11% ▲           MOEX         3,753.29         61.76         1.62% ▼           Succe: Investing.com         13,169.40         92.49         0.71% ▲           Succe: Investing.com          Nikkei 225         28,699.50         211.63         0.74% ▲           Source: Investing.com           Pts             Succe: Investing.com          21.65         0.88% ▼            Source: Investing.com         12,792.28         110.90         0.88% ▼           Source: Investing.com         USA         Value         Pts           DOW JONES         36,236.47         170.64         0.47% ▼           S& SAP 500         4,696.05         4.53         0.10% ▼           Source: Investing.com         USD         Value         Value           Value Jonlear Index         96.22         0.1         0.10% ▼ </td <td>C KSE 100</td> <td>45,082.30</td> <td>325.59</td> <td>0.72% 🔻</td>                                                                                                                                                                                                                                                                                                                                                                                                                                                                                                                                                                                                                                                                                                                                                                                                                                                                          | C KSE 100                                                                                                                                                                                                                                                                                                                                                                                                                                                                                                                                                                                                                                                                                                                                                                                                                                                                                                                                                                                                                                                                                                                                                                                                                                                                                                                                                                                                                                                                                                                                                                                                                                                                                                                                                                                                                                                                                                                                                                                                                                                                                                                          | 45,082.30                                                                                                                                                                                              | 325.59                                                                                                                                                                       | 0.72% 🔻                                                                                                                                                                                                                                                                                                            |
| SHANGHAI       3,595.76       9.68       0.27% ▲         Imag Seng       23,206.00       133.14       0.58% ▲         MOEX       3,753.29       61.76       1.62% ▼         MOEX       3,753.29       61.76       1.62% ▼         Nikkei 225       28,699.50       211.63       0.74% ▲         Source: Investing.com       Value       Pts         EUROPE       Value       Value       Pts         TS FTSE 100       7,450.37       66.5       0.88% ▼         DAX 30       16,052.03       219.72       1.35% ▼         CAC 40       7,249.66       126.71       1.72% ▼         FTSE MIB       27,655.69       506.98       1.80% ▼         Source: Investing.com       USA       Value       Pts         DOW JONES       36,236.47       170.64       0.47% ▼         SAP 500       4,696.05       4.53       0.10% ▼         Source: Investing.com       USA       Value       Pts         Source: Investing.com       USA       Value       Pts         Gold (to2)       1,796.45       0.257       0.20% ▼         Source: Investing.com       COLO       1.556       0.424       0.04% ▼                                                                                                                                                                                                                                                                                                                                                                                                                                                                                                                                                                                                                                                                                                                                                                                                                                                                                                                                                                                              | NIFTY 50                                                                                                                                                                                                                                                                                                                                                                                                                                                                                                                                                                                                                                                                                                                                                                                                                                                                                                                                                                                                                                                                                                                                                                                                                                                                                                                                                                                                                                                                                                                                                                                                                                                                                                                                                                                                                                                                                                                                                                                                                                                                                                                           | 17,745.90                                                                                                                                                                                              | 179.35                                                                                                                                                                       | 1.00% 🔻                                                                                                                                                                                                                                                                                                            |
| 23,206.00       133.14       0.58% ▲         Set BIST 100       2,007.55       2.25       0.11% ▲         MOEX       3,753.29       61.76       1.62% ▼         Set CSE All-Share       13,169.40       92.49       0.71% ▲         Nikkei 225       28,699.50       211.63       0.74% ▲         Source: Investing.com       EUROPE       Value       Pts         EUROPE       Value       Value       Pts         CAC 40       7,249.66       126.71       1.72% ▼         FTSE MIB       27,655.69       506.98       1.80% ▼         Source: Investing.com       USA       Value       Pts         DOW JONES       36,236.47       170.64       0.47% ▼         Sk P 500       4,696.05       4.53       0.10% ▼         MASDAQ 100       15,765.36       6.422       0.04% ▼         Source: Investing.com       US       Value       Pts         GULF       Value       Value       Pts         ADX General       8,406.69       -       -         Source: Investing.com       -       -       -         GULF       Value       Value       Pts         ADX General       8,406.69                                                                                                                                                                                                                                                                                                                                                                                                                                                                                                                                                                                                                                                                                                                                                                                                                                                                                                                                                                                                       | <b>DSE 30</b>                                                                                                                                                                                                                                                                                                                                                                                                                                                                                                                                                                                                                                                                                                                                                                                                                                                                                                                                                                                                                                                                                                                                                                                                                                                                                                                                                                                                                                                                                                                                                                                                                                                                                                                                                                                                                                                                                                                                                                                                                                                                                                                      | 2,603.08                                                                                                                                                                                               | 27.20                                                                                                                                                                        | 1.05% 🔺                                                                                                                                                                                                                                                                                                            |
| ■ BIST 100       2,007.55       2.25       0.11% ▲         ■ MOEX       3,753.29       61.76       1.62%       ▼         ■ CSE All-Share       13,169.40       92.49       0.71% ▲         ■ Nikkei 225       28,699.50       211.63       0.74% ▲         ■ KLCI       1,536.05       2.69       0.18% ▲         ■ Source: Investing.com       EUROPE       Value       Value       Pts         ■ CAC 40       7,490.61       126.71       1.72% ▼         ■ FTSE MIB       27,655.69       506.98       1.80% ▼         ■ SMI 20       12,792.28       114.09       0.88% ▼         ■ Source: Investing.com       USA       Value       Value       Pts         ■ DOW JONES       36,236.47       170.64       0.47% ▼       ■         ■ NASDAQ 100       15,765.36       6.42       0.04% ▼       ■         ■ US Dollar Index       96.22       0.100 M ▼       ■         ■ ADX General       8,406.69       -       -         ■ ADX General       8,406.69       -       -         ■ ADX General       1,430.51       22.57       0.20% ▼         ■ Gold (t o2.)       1,790.45       1.25       0.07% ▲                                                                                                                                                                                                                                                                                                                                                                                                                                                                                                                                                                                                                                                                                                                                                                                                                                                                                                                                                                                   | SHANGHAI                                                                                                                                                                                                                                                                                                                                                                                                                                                                                                                                                                                                                                                                                                                                                                                                                                                                                                                                                                                                                                                                                                                                                                                                                                                                                                                                                                                                                                                                                                                                                                                                                                                                                                                                                                                                                                                                                                                                                                                                                                                                                                                           | 3,595.76                                                                                                                                                                                               | 9.68                                                                                                                                                                         | 0.27% 🔺                                                                                                                                                                                                                                                                                                            |
| MOEX         3,753.29         61.76         1.62%           I CSE All-Share         13,169.40         92.49         0.71% ▲           Nikkei 225         28,699.50         211.63         0.74% ▲           I KLCI         1,536.05         2.69         0.18% ▲           Source: Investing.com         Value         Value         Pts           I FTSE 100         7,450.37         66.5         0.88% ▼           DAX 30         16,052.03         219.72         1.35% ▼           I CAC 40         7,249.66         126.71         1.72% ▼           I FTSE MIB         27,655.69         506.98         1.80% ▼           Source: Investing.com         USA         Value         Pts           J SMI 20         12,792.28         114.09         0.88% ▼           Source: Investing.com         USA         Value         Pts           J SA DAQ 100         15,765.36         6.42         0.04% ▼           Sup Sollar Index         96.22         0.1         0.10% ▼           Source: Investing.com         US         Pts            GULF         Value         Value         Pts           ADX General         8,406.69         -         -                                                                                                                                                                                                                                                                                                                                                                                                                                                                                                                                                                                                                                                                                                                                                                                                                                                                                                                                    | * Hang Seng                                                                                                                                                                                                                                                                                                                                                                                                                                                                                                                                                                                                                                                                                                                                                                                                                                                                                                                                                                                                                                                                                                                                                                                                                                                                                                                                                                                                                                                                                                                                                                                                                                                                                                                                                                                                                                                                                                                                                                                                                                                                                                                        | 23,206.00                                                                                                                                                                                              | 133.14                                                                                                                                                                       | 0.58% 🔺                                                                                                                                                                                                                                                                                                            |
| Image: CSE All-Share       13,169.40       92.49       0.71% ▲         ● Nikkei 225       28,699.50       211.63       0.74% ▲         ■ KLCI       1,536.05       2.69       0.18% ▲         Source: Investing.com       Pts       Pts         ■ DAX 30       16,052.03       219.72       1.35% ▼         ■ CAC 40       7,249.66       126.71       1.72% ▼         ■ FTSE MIB       27,655.69       506.98       1.80% ▼         ■ SMI 20       12,792.28       114.09       0.88% ▼         ■ DOW JONES       36,236.47       170.64       0.47% ▼         ■ S&P 500       4,696.05       4.53       0.10% ▼         ■ NASDAQ 100       15,765.36       6.42       0.04% ▼         ■ US Dollar Index       96.22       0.1       0.10% ▼         ■ Cadawul All-Share       11,430.51       22.57       0.20% ▼         ■ QE General       13,959.13       36.96       0.31% ▲         ■ Premier Market       7,724.09       -       -         ■ Commodity       Value       Chg.       Color% ▲         ■ Gold (t oz.)       1,790.45       1.25       0.07% ▲         ■ Silver (t oz.)       22.14       0.048       0.22% ▼                                                                                                                                                                                                                                                                                                                                                                                                                                                                                                                                                                                                                                                                                                                                                                                                                                                                                                                                                             | • BIST 100                                                                                                                                                                                                                                                                                                                                                                                                                                                                                                                                                                                                                                                                                                                                                                                                                                                                                                                                                                                                                                                                                                                                                                                                                                                                                                                                                                                                                                                                                                                                                                                                                                                                                                                                                                                                                                                                                                                                                                                                                                                                                                                         | 2,007.55                                                                                                                                                                                               | 2.25                                                                                                                                                                         | 0.11% 🔺                                                                                                                                                                                                                                                                                                            |
| Nikkei 225         28,699.50         211.63         0.74% ▲           EKLCI         1,536.05         2.69         0.18% ▲           source: Investing.com         Value         Pts           EUROPE         Value         7,450.37         66.5         0.88% ▼           DAX 30         16,052.03         219.72         1.35% ▼           CAC 40         7,249.66         126.71         1.72% ▼           FTSE MIB         27,655.69         506.98         1.80% ▼           Source: Investing.com         USA         Value         Pts           Source: Investing.com         USA         0.4960.05         4.53         0.10% ▼           S&RP 500         4,696.05         4.53         0.10% ▼            Surce: Investing.com         USD Collar Index         96.22         0.1         0.10% ▼           GULF         Value         Value         Pts           Tadawul All-Share         11,430.51         22.57         0.20% ▼           QE General         11,959.13         36.96         0.31% ▲           Source: Investing.com         Commodity         Value         Chg.           Source: Investing.com         Controet V             Go                                                                                                                                                                                                                                                                                                                                                                                                                                                                                                                                                                                                                                                                                                                                                                                                                                                                                                                            | MOEX                                                                                                                                                                                                                                                                                                                                                                                                                                                                                                                                                                                                                                                                                                                                                                                                                                                                                                                                                                                                                                                                                                                                                                                                                                                                                                                                                                                                                                                                                                                                                                                                                                                                                                                                                                                                                                                                                                                                                                                                                                                                                                                               | 3,753.29                                                                                                                                                                                               | 61.76                                                                                                                                                                        | 1.62% 🔻                                                                                                                                                                                                                                                                                                            |
| ■ KLCI         1,536.05         2.69         0.18% ▲           Source: Investing.com         Pts         Pts           ■ DAX 30         16,052.03         219.72         1.35% ▼           ■ DAX 30         16,052.03         219.72         1.35% ▼           ■ CAC 40         7,249.66         126.71         1.72% ▼           ■ FTSE MIB         27,655.69         506.98         1.80% ▼           ■ SMI 20         12,792.28         114.09         0.88% ▼           ■ DOW JONES         36,236.47         170.64         0.47% ▼           ■ S&P 500         4,696.05         4.53         0.10% ▼           ■ NASDAQ 100         15,765.36         6.42         0.04% ▼           ■ US Dollar Index         96.22         0.1         0.10% ▼           Source: Investing.com         U         Value         Pts           GULF         Value         Value         Pts           ■ ADX General         8,406.69         -         -           ■ Tadawul All-Share         11,430.51         22.57         0.20% ▼           ■ QE General         1,790.45         1.25         0.07% ▲           ■ Source: Investing.com         Commodity          -                                                                                                                                                                                                                                                                                                                                                                                                                                                                                                                                                                                                                                                                                                                                                                                                                                                                                                                               | CSE All-Share                                                                                                                                                                                                                                                                                                                                                                                                                                                                                                                                                                                                                                                                                                                                                                                                                                                                                                                                                                                                                                                                                                                                                                                                                                                                                                                                                                                                                                                                                                                                                                                                                                                                                                                                                                                                                                                                                                                                                                                                                                                                                                                      | 13,169.40                                                                                                                                                                                              | 92.49                                                                                                                                                                        | 0.71% 🔺                                                                                                                                                                                                                                                                                                            |
| Source: Investing.com           EUROPE         Value         Value         Pts           Image: FTSE 100         7,450.37         66.5         0.88%         ▼           Image: DAX 30         16,052.03         219.72         1.35%         ▼           Image: DAX 30         12,724.96         126.71         1.72%         ▼           Image: DAX 30         12,792.28         114.09         0.88%         ▼           Source: Investing.com         USA         Value         Pts         Saskep 500         4,696.05         4.53         0.10%         ▼           Image: Saskep 500         4,696.05         4.53         0.10%         ▼         Saskep 500         4,696.05         4.53         0.10%         ▼           Image: Saskep 500         4,696.05         4.53         0.10%         ▼         Saskep 500         1.57         0.20%         Imageeeeee                                                                                                                                                                                                                                                                                                                                                                                                                                                                                                                                                                                                                                                                                                                                                                                                                                                                             | Nikkei 225                                                                                                                                                                                                                                                                                                                                                                                                                                                                                                                                                                                                                                                                                                                                                                                                                                                                                                                                                                                                                                                                                                                                                                                                                                                                                                                                                                                                                                                                                                                                                                                                                                                                                                                                                                                                                                                                                                                                                                                                                                                                                                                         | 28,699.50                                                                                                                                                                                              | 211.63                                                                                                                                                                       | 0.74% 🔺                                                                                                                                                                                                                                                                                                            |
| EUROPE         Value         Value         Pts           Image: FTSE 100         7,450.37         66.5         0.88%         ▼           DAX 30         16,052.03         219.72         1.35%         ▼           Image: CAC 40         7,249.66         126.71         1.72%         ▼           Image: FTSE MIB         27,655.69         506.98         1.80%         ▼           Source: Investing.com         USA         Value         Pts           USA         Value         Value         Pts           Source: Investing.com         36,236.47         170.64         0.47%           Image: Sap 500         4,696.05         4.53         0.10%         ▼           Image: Sap 500         4,696.05         4.53         0.10%         ▼           Source: Investing.com         GULF         Value         Pts         ▼           Image: Commodity         Value         Value         Pts         ▼           Image: Commodity         Value         Value         Pts         ▼           Image: Cotton (Ib.)         1,790.45         1.25         0.07%         A           Image: Cotton (Ib.)         124.00         1.48         0.22%         ▼                                                                                                                                                                                                                                                                                                                                                                                                                                                                                                                                                                                                                                                                                                                                                                                                                                                                                                                          |                                                                                                                                                                                                                                                                                                                                                                                                                                                                                                                                                                                                                                                                                                                                                                                                                                                                                                                                                                                                                                                                                                                                                                                                                                                                                                                                                                                                                                                                                                                                                                                                                                                                                                                                                                                                                                                                                                                                                                                                                                                                                                                                    | 1,536.05                                                                                                                                                                                               | 2.69                                                                                                                                                                         | 0.18% 🔺                                                                                                                                                                                                                                                                                                            |
| Image: Control of the control of t | Source: Investing.com                                                                                                                                                                                                                                                                                                                                                                                                                                                                                                                                                                                                                                                                                                                                                                                                                                                                                                                                                                                                                                                                                                                                                                                                                                                                                                                                                                                                                                                                                                                                                                                                                                                                                                                                                                                                                                                                                                                                                                                                                                                                                                              |                                                                                                                                                                                                        |                                                                                                                                                                              |                                                                                                                                                                                                                                                                                                                    |
| ■ DAX 30       16,052.03       219.72       1.35%         ■ CAC 40       7,249.66       126.71       1.72%         ■ FTSE MIB       27,655.69       506.98       1.80%         ■ SMI 20       12,792.28       114.09       0.88%       ▼         ■ Source: Investing.com       USA       Value       Value       Pts         ■ DOW JONES       36,236.47       170.64       0.47%       ▼         ■ NASDAQ 100       15,765.36       6.42       0.04%       ▼         ■ US Dollar Index       96.22       0.1       0.10%       ▼         ■ Saurce: Investing.com       GULF       Value       Value       Pts         ■ ADX General       8,406.69       -       -         ■ ADX General       8,406.69       -       -         ■ CG General       11,959.13       36.96       0.31%       ▲         ■ Cge General       11,959.13       36.96       0.31%       ▲         ■ Premier Market       7,724.09       -       -         ■ Gold (t oz.)       1,790.45       1.25       0.07%       ▲         ■ Silver (t oz.)       22.14       0.048       0.22%       ▼         ■ Oil-WTI (bbl.)       79.96<                                                                                                                                                                                                                                                                                                                                                                                                                                                                                                                                                                                                                                                                                                                                                                                                                                                                                                                                                                                    | EUROPE                                                                                                                                                                                                                                                                                                                                                                                                                                                                                                                                                                                                                                                                                                                                                                                                                                                                                                                                                                                                                                                                                                                                                                                                                                                                                                                                                                                                                                                                                                                                                                                                                                                                                                                                                                                                                                                                                                                                                                                                                                                                                                                             | Value                                                                                                                                                                                                  | Value                                                                                                                                                                        | Pts                                                                                                                                                                                                                                                                                                                |
| I. CAC 40       7,249.66       126.71       1.72% ▼         I. FTSE MIB       27,655.69       506.98       1.80% ▼         I. SMI 20       12,792.28       114.09       0.88% ▼         I. Source: Investing.com       USA       Value       Value       Pts         I. DOW JONES       36,236.47       170.64       0.47% ▼         I. S&P 500       4,696.05       4.53       0.10% ▼         I. NASDAQ 100       15,765.36       6.42       0.04% ▼         I. US Dollar Index       96.22       0.1       0.10% ▼         Source: Investing.com       GULF       Value       Pts         GULF       Value       Value       Pts         I. ADX General       8,406.69       -       -         I. Tadawul All-Share       11,430.51       22.57       0.20% ▼         I. QE General       11,959.13       36.96       0.31% ▲         I. Premier Market       7,724.09       -       -         Source: Investing.com       Commodity       Value       Chg.         I. Gold (t oz.)       1,790.45       1.25       0.07% ▲         Silver (t oz.)       22.14       0.048       0.22% ▼         Oil-WTI (bbl.)       79.96                                                                                                                                                                                                                                                                                                                                                                                                                                                                                                                                                                                                                                                                                                                                                                                                                                                                                                                                                                 | FTSE 100                                                                                                                                                                                                                                                                                                                                                                                                                                                                                                                                                                                                                                                                                                                                                                                                                                                                                                                                                                                                                                                                                                                                                                                                                                                                                                                                                                                                                                                                                                                                                                                                                                                                                                                                                                                                                                                                                                                                                                                                                                                                                                                           | 7,450.37                                                                                                                                                                                               | 66.5                                                                                                                                                                         | 0.88% 🔻                                                                                                                                                                                                                                                                                                            |
| Image: Frise Mile       27,655.69       506.98       1.80% ▼         Image: SMI 20       12,792.28       114.09       0.88% ▼         Image: SMI 20       12,792.28       114.09       0.88% ▼         Image: SMI 20       36,236.47       170.64       0.47% ▼         Image: SMI 20       36,236.47       170.64       0.47% ▼         Image: SMI 20       15,765.36       6.42       0.04% ▼         Image: SMI 20       100       15,765.36       6.42       0.04% ▼         Image: SMI 20       Source: Investing.com       C       0.10% ▼       Image: Smi 20       -         Image: Smi 20       1,790.45       1.25       0.07% ▲       Image: Smi 20       Ima                                                                                                                                                                                                                                                                                                                                                                                                                                                                                                                                                                                                                                                                                                                                                                                                                                                                                    | DAX 30                                                                                                                                                                                                                                                                                                                                                                                                                                                                                                                                                                                                                                                                                                                                                                                                                                                                                                                                                                                                                                                                                                                                                                                                                                                                                                                                                                                                                                                                                                                                                                                                                                                                                                                                                                                                                                                                                                                                                                                                                                                                                                                             | 16,052.03                                                                                                                                                                                              | 219.72                                                                                                                                                                       | 1.35% 🔻                                                                                                                                                                                                                                                                                                            |
| Image: SNI 20       12,792.28       114.09       0.88%       ▼         Source: Investing.com       Value       Value       Pts         SQP 500       4,696.05       4.53       0.10%       ▼         SQP 500       4,696.05       4.53       0.10%       ▼         NASDAQ 100       15,765.36       6.42       0.04%       ▼         Source: Investing.com       US Dollar Index       96.22       0.1       0.10%       ▼         Source: Investing.com       GULF       Value       Value       Pts         ADX General       8,406.69       -       -       -         Tadawul All-Share       11,430.51       22.57       0.20%       ▼         QE General       11,959.13       36.96       0.31%       ▲         Premier Market       7,724.09       -       -       -         Source: Investing.com       Commodity       Value       Chg.       ▼         Gold (t oz.)       1,790.45       1.25       0.07%       ▲         Silver (t oz.)       22.14       0.048       0.22%       ▼         Oil-Brent (bbl.)       79.96       0.50       0.63%       ▲         Source: Investing.com       US 0/01                                                                                                                                                                                                                                                                                                                                                                                                                                                                                                                                                                                                                                                                                                                                                                                                                                                                                                                                                                                 | CAC 40                                                                                                                                                                                                                                                                                                                                                                                                                                                                                                                                                                                                                                                                                                                                                                                                                                                                                                                                                                                                                                                                                                                                                                                                                                                                                                                                                                                                                                                                                                                                                                                                                                                                                                                                                                                                                                                                                                                                                                                                                                                                                                                             | 7,249.66                                                                                                                                                                                               | 126.71                                                                                                                                                                       | 1.72% 🔻                                                                                                                                                                                                                                                                                                            |
| Source: Investing.com         Value         Value         Pts           ■ DOW JONES         36,236.47         170.64         0.47%         ▼           ■ S&P 500         4,696.05         4.53         0.10%         ▼           ■ NASDAQ 100         15,765.36         6.42         0.04%         ▼           ■ US Dollar Index         96.22         0.1         0.10%         ▼           Source: Investing.com         GULF         Value         Pts           ■ ADX General         8,406.69         -         -           ■ QE General         11,430.51         22.57         0.20%         ▼           ■ QE General         11,959.13         36.96         0.31%         ▲           ■ Premier Market         7,724.09         -         -           Source: Investing.com         Commodity         Value         Chg.           ■ Gold (t oz.)         1,790.45         1.25         0.07%         ▲           ■ Silver (t oz.)         22.14         0.048         0.22%         ▼           ■ Oil-WTI (bbl.)         79.96         0.50         0.63%         ▲           Steel Scrap (tons)         457.00         8         1.72%         ▼           Source: Inv                                                                                                                                                                                                                                                                                                                                                                                                                                                                                                                                                                                                                                                                                                                                                                                                                                                                                                              | FTSE MIB                                                                                                                                                                                                                                                                                                                                                                                                                                                                                                                                                                                                                                                                                                                                                                                                                                                                                                                                                                                                                                                                                                                                                                                                                                                                                                                                                                                                                                                                                                                                                                                                                                                                                                                                                                                                                                                                                                                                                                                                                                                                                                                           | 27,655.69                                                                                                                                                                                              | 506.98                                                                                                                                                                       | 1.80% 🔻                                                                                                                                                                                                                                                                                                            |
| USA         Value         Value         Pts           ■ DOW JONES         36,236.47         170.64         0.47%         ▼           ■ S&P 500         4,696.05         4.53         0.10%         ▼           ■ NASDAQ 100         15,765.36         6.42         0.04%         ▼           ■ US Dollar Index         96.22         0.1         0.10%         ▼           Source: Investing.com         GULF         Value         Value         Pts           ■ ADX General         8,406.69         -         -           ■ CE General         11,430.51         22.57         0.20%         ▼           ■ QE General         11,959.13         36.96         0.31%         ▲           ■ Cade General         11,959.13         36.96         0.31%         ▲           ■ QE General         11,959.13         36.96         0.31%         ▲           ■ Gold (t oz.)         1,790.45         1.25         0.07%         ▲           ■ Gold (t oz.)         1,790.45         1.25         0.07%         ▲           ■ Gold (t oz.)         1,790.45         1.25         0.07%         ▲           ■ Oil-WTI (bbl.)         79.96         0.50         0.63%         ▲                                                                                                                                                                                                                                                                                                                                                                                                                                                                                                                                                                                                                                                                                                                                                                                                                                                                                                                    |                                                                                                                                                                                                                                                                                                                                                                                                                                                                                                                                                                                                                                                                                                                                                                                                                                                                                                                                                                                                                                                                                                                                                                                                                                                                                                                                                                                                                                                                                                                                                                                                                                                                                                                                                                                                                                                                                                                                                                                                                                                                                                                                    | 12,792.28                                                                                                                                                                                              | 114.09                                                                                                                                                                       | 0.88% 🔻                                                                                                                                                                                                                                                                                                            |
| DOW JONES         36,236.47         170.64         0.47%         ✓           ■ S&P 500         4,696.05         4.53         0.10%         ✓           ■ NASDAQ 100         15,765.36         6.42         0.04%         ✓           ■ US Dollar Index         96.22         0.1         0.10%         ✓           Source: Investing.com         GULF         Value         Pts           ■ ADX General         8,406.69         -         -           ■ Tadawul All-Share         11,430.51         22.57         0.20%         ✓           ■ QE General         11,959.13         36.96         0.31%         ▲           ■ Premier Market         7,724.09         -         -         -           Source: Investing.com         Value         Value         Chg.           © Gold (t oz.)         1,790.45         1.25         0.07%         ▲           ■ Gold (t oz.)         1,790.45         1.25         0.07%         ▲           ■ Oil-WTI (bbl.)         79.96         0.50         0.63%         ▲           ■ Oil-WTI (bbl.)         19.96         0.50         0.63%         ▲           ■ Oil-Brent (bbl.)         82.46         0.40         0.49%         ▲     <                                                                                                                                                                                                                                                                                                                                                                                                                                                                                                                                                                                                                                                                                                                                                                                                                                                                                                           | Source: Investing.com                                                                                                                                                                                                                                                                                                                                                                                                                                                                                                                                                                                                                                                                                                                                                                                                                                                                                                                                                                                                                                                                                                                                                                                                                                                                                                                                                                                                                                                                                                                                                                                                                                                                                                                                                                                                                                                                                                                                                                                                                                                                                                              |                                                                                                                                                                                                        |                                                                                                                                                                              |                                                                                                                                                                                                                                                                                                                    |
| ■       \$8.P 500       4,696.05       4.53       0.10% ▼         ■       NASDAQ 100       15,765.36       6.42       0.04% ▼         ■       US Dollar Index       96.22       0.1       0.10% ▼         Source: Investing.com         Pts         GULF       Value       Value       Pts         ■       ADX General       8,406.69       -       -         ■       QE General       11,430.51       22.57       0.20% ▼         ■       QE General       11,959.13       36.96       0.31% ▲         ■       Premier Market       7,724.09       -       -         Source: Investing.com       Value       Value       Chg.         © Gold (t oz.)       1,790.45       1.25       0.07% ▲         ■       Silver (t oz.)       22.14       0.048       0.22% ▼         ■       Oil-WTI (bbl.)       79.96       0.50       0.63% ▲         ■       Oil-Brent (bbl.)       82.46       0.40       0.49% ▲         ■       Oil-Brent (bbl.)       114.80       1.48       1.27% ▼         Source: Investing.com             USD/PKR       177.10 <td>USA</td> <td>Value</td> <td>Value</td> <td>Pts</td>                                                                                                                                                                                                                                                                                                                                                                                                                                                                                                                                                                                                                                                                                                                                                                                                                                                                                                                                                                                     | USA                                                                                                                                                                                                                                                                                                                                                                                                                                                                                                                                                                                                                                                                                                                                                                                                                                                                                                                                                                                                                                                                                                                                                                                                                                                                                                                                                                                                                                                                                                                                                                                                                                                                                                                                                                                                                                                                                                                                                                                                                                                                                                                                | Value                                                                                                                                                                                                  | Value                                                                                                                                                                        | Pts                                                                                                                                                                                                                                                                                                                |
| ■ NASDAQ 100       15,765.36       6.42       0.04% ▼         ■ US Dollar Index       96.22       0.1       0.10% ▼         Source: Investing.com       Value       Value       Pts         ■ ADX General       8,406.69       -       -         ■ Tadawul All-Share       11,430.51       22.57       0.20% ▼         ■ QE General       11,959.13       36.96       0.31% ▲         ■ Premier Market       7,724.09       -       -         Source: Investing.com       Commodity       Value       Value       Chg.         © Gold (t oz.)       1,790.45       1.25       0.07% ▲         ■ Gold (t oz.)       1,790.45       0.50       0.63% ▲         ■ Oil-WTI (bbl.)       79.96       0.50       0.63% ▲         ■ Oil-WTI (bbl.)       79.96       0.50       0.63% ▲         ■ Oil-Brent (bbl.)       82.46       0.40       0.49% ▲         ■ Steel Scrap (tons)       457.00       8       1.72% ▼         ■ Cotton (lb.)       114.80       1.48       1.27% ▼         ■ Source: Investing.com       USD/PKR       177.10       0.10       0.06% ▲         ■ EURO/PKR       20.20       0.48       0.24% ▲       ■ <tr< td=""><td></td><td>36,236.47</td><td>170.64</td><td>0.47% 🔻</td></tr<>                                                                                                                                                                                                                                                                                                                                                                                                                                                                                                                                                                                                                                                                                                                                                                                                                                                                                  |                                                                                                                                                                                                                                                                                                                                                                                                                                                                                                                                                                                                                                                                                                                                                                                                                                                                                                                                                                                                                                                                                                                                                                                                                                                                                                                                                                                                                                                                                                                                                                                                                                                                                                                                                                                                                                                                                                                                                                                                                                                                                                                                    | 36,236.47                                                                                                                                                                                              | 170.64                                                                                                                                                                       | 0.47% 🔻                                                                                                                                                                                                                                                                                                            |
| ■       US Dollar Index       96.22       0.1       0.10% ▼         Source: Investing.com       Value       Value       Value       Pts         ■ QULF       Value       Value       Pts         ■ ADX General       8,406.69       -       -         ■ Tadawul All-Share       11,430.51       22.57       0.20% ▼         ■ QE General       11,959.13       36.96       0.31% ▲         ■ Premier Market       7,724.09       -       -         Source: Investing.com       Value       Value       Chg.         © Gold (t oz.)       1,790.45       1.25       0.07% ▲         ■ Gold (t oz.)       1,790.45       1.25       0.07% ▲         ■ Oil-WTI (bbl.)       79.96       0.50       0.63% ▲         ■ Oil-WTI (bbl.)       79.96       0.50       0.63% ▲         ■ Oil-WTI (bbl.)       148.0       1.48       1.27% ▼         ■ Oil-Brent (bbl.)       82.46       0.40       0.49% ▲         ■ Steel Scrap (tons)       457.00       8       1.72% ▼         ■ Cotton (lb.)       114.80       1.48       1.27% ▼         ■ USD/PKR       177.10       0.10       0.06% ▲         ■ EURO/PKR       239.53                                                                                                                                                                                                                                                                                                                                                                                                                                                                                                                                                                                                                                                                                                                                                                                                                                                                                                                                                                       | S&P 500                                                                                                                                                                                                                                                                                                                                                                                                                                                                                                                                                                                                                                                                                                                                                                                                                                                                                                                                                                                                                                                                                                                                                                                                                                                                                                                                                                                                                                                                                                                                                                                                                                                                                                                                                                                                                                                                                                                                                                                                                                                                                                                            | 4,696.05                                                                                                                                                                                               | 4.53                                                                                                                                                                         | 0.10% 🔻                                                                                                                                                                                                                                                                                                            |
| Source: Investing.com           GULF         Value         Value         Pts           ▲ ADX General         8,406.69         -         -           ▲ Tadawul All-Share         11,430.51         22.57         0.20%         ✓           ■ QE General         11,959.13         36.96         0.31%         ▲           ■ Premier Market         7,724.09         -         -           Source: Investing.com         Value         Value         Chg.           Gold (t oz.)         1,790.45         1.25         0.07%         ▲           ■ Oil-WTI (bbl.)         79.96         0.50         0.63%         ▲           ■ Oil-Brent (bbl.)         82.46         0.40         0.49%         ▲           ■ Cotton (lb.)         114.80         1.48         1.27%         ▼           Source: Investing.com         Currency         Value         Chg.           ■ USD/PKR         177.10         0.10         0.06%         ▲<                                                                                                                                                                                                                                                                                                                                                                                                                                                                                                                                                                                                                                                                                                                                                                                                                                                                                                              | NASDAQ 100                                                                                                                                                                                                                                                                                                                                                                                                                                                                                                                                                                                                                                                                                                                                                                                                                                                                                                                                                                                                                                                                                                                                                                                                                                                                                                                                                                                                                                                                                                                                                                                                                                                                                                                                                                                                                                                                                                                                                                                                                                                                                                                         | 15,765.36                                                                                                                                                                                              | 6.42                                                                                                                                                                         | 0.04% 🔻                                                                                                                                                                                                                                                                                                            |
| GULF         Value         Value         Pts           ▲ ADX General         8,406.69         -         -           ■ Tadawul All-Share         11,430.51         22.57         0.20% ▼           ■ QE General         11,959.13         36.96         0.31% ▲           ■ Premier Market         7,724.09         -         -           Source: Investing.com         Value         Value         Chg.           © Gold (t oz.)         1,790.45         1.25         0.07% ▲           ■ Oil-WTI (bbl.)         79.96         0.50         0.63% ▲           ■ Oil-WTI (bbl.)         79.96         0.50         0.63% ▲           ■ Oil-Brent (bbl.)         82.46         0.40         0.49% ▲           ■ Steel Scrap (tons)         457.00         8         1.72% ▼           ■ Cotton (lb.)         114.80         1.48         1.27% ▼           ■ USD/PKR         177.10         0.10         0.06% ▲           ■ EURO/PKR         239.53         0.26         0.11% ▲           ■ JPY/PKR         1.53         0.01         0.66% ▲           ■ CNY/PKR         27.95         0.01         0.04% ▼           ■ SAR/PKR         48.18         0.03         0.06% ▲                                                                                                                                                                                                                                                                                                                                                                                                                                                                                                                                                                                                                                                                                                                                                                                                                                                                                                                   |                                                                                                                                                                                                                                                                                                                                                                                                                                                                                                                                                                                                                                                                                                                                                                                                                                                                                                                                                                                                                                                                                                                                                                                                                                                                                                                                                                                                                                                                                                                                                                                                                                                                                                                                                                                                                                                                                                                                                                                                                                                                                                                                    | 96.22                                                                                                                                                                                                  | 0.1                                                                                                                                                                          | 0.10% 🔻                                                                                                                                                                                                                                                                                                            |
| ▲DX General       8,406.69       -       -         Image: ADX General       11,430.51       22.57       0.20%       ✓         QE General       11,959.13       36.96       0.31%       ▲         Premier Market       7,724.09       -       -         Source: Investing.com       Value       Value       Chg.         Gold (t oz.)       1,790.45       1.25       0.07%       ▲         Silver (t oz.)       22.14       0.048       0.22%       ▼         Oil-WTI (bbl.)       79.96       0.50       0.63%       ▲         Steel Scrap (tons)       457.00       8       1.72%       ▼         Cotton (lb.)       114.80       1.48       1.27%       ▼         Source: Investing.com       Value       Value       Chg.         Cutrency       Value       1.48       1.27%       ▼         Source: Investing.com       USD/PKR       177.10       0.10       0.06%       ▲         Source: Investing.com       USD/PKR       239.53       0.26       0.11%       ▲         Source: Investing.com       Cutrency       Value       Chg.       ▲         Source: Investing.com       Cutrency       0.06% <t< td=""><td>Source: Investing.com</td><td></td><td></td><td></td></t<>                                                                                                                                                                                                                                                                                                                                                                                                                                                                                                                                                                                                                                                                                                                                                                                                                                                                                                        | Source: Investing.com                                                                                                                                                                                                                                                                                                                                                                                                                                                                                                                                                                                                                                                                                                                                                                                                                                                                                                                                                                                                                                                                                                                                                                                                                                                                                                                                                                                                                                                                                                                                                                                                                                                                                                                                                                                                                                                                                                                                                                                                                                                                                                              |                                                                                                                                                                                                        |                                                                                                                                                                              |                                                                                                                                                                                                                                                                                                                    |
| Image: Solution of the system of the sys |                                                                                                                                                                                                                                                                                                                                                                                                                                                                                                                                                                                                                                                                                                                                                                                                                                                                                                                                                                                                                                                                                                                                                                                                                                                                                                                                                                                                                                                                                                                                                                                                                                                                                                                                                                                                                                                                                                                                                                                                                                                                                                                                    |                                                                                                                                                                                                        |                                                                                                                                                                              |                                                                                                                                                                                                                                                                                                                    |
| ■ QE General       11,959.13       36.96       0.31%       ▲         ■ Premier Market       7,724.09       -       -         Source: Investing.com       Value       Value       Chg.            Gold (t oz.)       1,790.45       1.25       0.07%       ▲            Source: Investing.com       22.14       0.048       0.22%       ▼            Gold (t oz.)       1,790.45       1.25       0.07%       ▲            Silver (t oz.)       22.14       0.048       0.22%       ▼            Oil-WTI (bbl.)       79.96       0.50       0.63%       ▲            Steel Scrap (tons)       457.00       8       1.72%       ▼            Source: Investing.com       114.80       1.48       1.27%       ▼            Ssource: Investing.com       Value       Value       Chg.            Ssource: Investing.com       USD/PKR       177.10       0.10       0.06%       ▲            Ssource: Investing.com       Value       Value       Chg.            Ssource: Investing.com       177.10       0.10       0.06%       ▲            USD/PKR       177.10       0.10       0.06%       ▲                                                                                                                                                                                                                                                                                                                                                                                                                                                                                                                                                                                                                                                                                                                                                                                                                                                                                                                                                                                               |                                                                                                                                                                                                                                                                                                                                                                                                                                                                                                                                                                                                                                                                                                                                                                                                                                                                                                                                                                                                                                                                                                                                                                                                                                                                                                                                                                                                                                                                                                                                                                                                                                                                                                                                                                                                                                                                                                                                                                                                                                                                                                                                    | Value                                                                                                                                                                                                  | Value                                                                                                                                                                        | Pts                                                                                                                                                                                                                                                                                                                |
| Image: Premier Market       7,724.09       -         Source: Investing.com       Value       Value       Chg.         Image: Gold (t oz.)       1,790.45       1.25       0.07% ▲         Image: Gold (t oz.)       1,790.45       1.25       0.07% ▲         Image: Gold (t oz.)       22.14       0.048       0.22% ▼         Image: Gold (t oz.)       79.96       0.50       0.63% ▲         Image: Gold (t oz.)       82.46       0.40       0.49% ▲         Image: Gold (t os.)       114.80       1.48       1.27% ▼         Image: Source: Investing.com       Image: Gold (t os.)       Image: Gold (t os.)       Image: Gold (t os.)         Image: USD/PKR       177.10       0.10       0.06% ▲         Image: USD/PKR       200.20       0.48       0.24% ▲         Image: USD/PKR       239.53       0.26       0.11% ▲         Image: USD/PKR       1.53       0.01       0.06% ▲                                                                                                                                                                                                                                                                                                                                                                                                                                                                                                                                                                                                                                                                                                                                                                                                                                                                                                                       |                                                                                                                                                                                                                                                                                                                                                                                                                                                                                                                                                                                                                                                                                                                                                                                                                                                                                                                                                                                                                                                                                                                                                                                                                                                                                                                                                                                                                                                                                                                                                                                                                                                                                                                                                                                                                                                                                                                                                                                                                                                                                                                                    |                                                                                                                                                                                                        | Value<br>-                                                                                                                                                                   | Pts<br>-                                                                                                                                                                                                                                                                                                           |
| Source: Investing.com           Commodity         Value         Value         Chg.           Gold (t oz.)         1,790.45         1.25         0.07% ▲           Silver (t oz.)         22.14         0.048         0.22% ▼           Oil-WTI (bbl.)         79.96         0.50         0.63% ▲           Oil-Brent (bbl.)         82.46         0.40         0.49% ▲           Steel Scrap (tons)         457.00         8         1.72% ▼           Cotton (lb.)         114.80         1.48         1.27% ▼           Source: Investing.com         Value         Value         Chg.           USD/PKR         177.10         0.10         0.06% ▲           EURO/PKR         200.20         0.48         0.24% ▲           GBP/PKR         239.53         0.26         0.11% ▲           JPY/PKR         1.53         0.01         0.66% ▲           CNY/PKR         27.95         0.01         0.04% ▼           AED/PKR         48.18         0.03         0.06% ▲           SAR/PKR         47.12         0.03         0.06% ▲                                                                                                                                                                                                                                                                                                                                                                                                                                                                                                                                                                                                                                                                                                                                                                                                                                                                                                                                                                                                                                                         | ADX General                                                                                                                                                                                                                                                                                                                                                                                                                                                                                                                                                                                                                                                                                                                                                                                                                                                                                                                                                                                                                                                                                                                                                                                                                                                                                                                                                                                                                                                                                                                                                                                                                                                                                                                                                                                                                                                                                                                                                                                                                                                                                                                        | 8,406.69<br>11,430.51                                                                                                                                                                                  | -                                                                                                                                                                            | -                                                                                                                                                                                                                                                                                                                  |
| Commodity         Value         Value         Chg.           Gold (t oz.)         1,790.45         1.25         0.07% ▲           Silver (t oz.)         22.14         0.048         0.22% ▼           Oil-WTI (bbl.)         79.96         0.50         0.63% ▲           Oil-Brent (bbl.)         82.46         0.40         0.49% ▲           Steel Scrap (tons)         457.00         8         1.72% ▼           Cotton (lb.)         114.80         1.48         1.27% ▼           Source: Investing.com         Value         Value         Chg.           USD/PKR         177.10         0.10         0.06% ▲           EURO/PKR         200.20         0.48         0.24% ▲           JPY/PKR         1.53         0.01         0.66% ▲           ON/PKR         27.95         0.01         0.04% ▼           AED/PKR         27.95         0.01         0.04% ▼           AED/PKR         48.18         0.03         0.06% ▲           SAR/PKR         47.12         0.03         0.06% ▲                                                                                                                                                                                                                                                                                                                                                                                                                                                                                                                                                                                                                                                                                                                                                                                                                                                                                                                                                                                                                                                                                           | ADX General<br>Tadawul All-Share<br>CE General                                                                                                                                                                                                                                                                                                                                                                                                                                                                                                                                                                                                                                                                                                                                                                                                                                                                                                                                                                                                                                                                                                                                                                                                                                                                                                                                                                                                                                                                                                                                                                                                                                                                                                                                                                                                                                                                                                                                                                                                                                                                                     | 8,406.69<br>11,430.51<br>11,959.13                                                                                                                                                                     | 22.57                                                                                                                                                                        | -<br>0.20% ▼                                                                                                                                                                                                                                                                                                       |
| Image: Solution of the second sec | ADX General<br>Tadawul All-Share<br>CE General<br>Premier Market                                                                                                                                                                                                                                                                                                                                                                                                                                                                                                                                                                                                                                                                                                                                                                                                                                                                                                                                                                                                                                                                                                                                                                                                                                                                                                                                                                                                                                                                                                                                                                                                                                                                                                                                                                                                                                                                                                                                                                                                                                                                   | 8,406.69<br>11,430.51<br>11,959.13                                                                                                                                                                     | 22.57                                                                                                                                                                        | -<br>0.20% ▼                                                                                                                                                                                                                                                                                                       |
| Silver (t oz.)       22.14       0.048       0.22% ▼         ■ Oil-WTI (bbl.)       79.96       0.50       0.63% ▲         ■ Oil-Brent (bbl.)       82.46       0.40       0.49% ▲         ■ Steel Scrap (tons)       457.00       8       1.72% ▼         ■ Cotton (lb.)       114.80       1.48       1.27% ▼         ■ Cotton (lb.)       114.80       1.48       1.27% ▼         ■ Source: Investing.com       Value       Value       Chg.         ■ USD/PKR       177.10       0.10       0.06% ▲         ■ EURO/PKR       200.20       0.48       0.24% ▲         ■ GBP/PKR       239.53       0.26       0.11% ▲         ● JPY/PKR       1.53       0.01       0.66% ▲         ■ CNY/PKR       27.95       0.01       0.04% ▼         ■ AED/PKR       48.18       0.03       0.06% ▲         ■ SAR/PKR       47.12       0.03       0.06% ▲                                                                                                                                                                                                                                                                                                                                                                                                                                                                                                                                                                                                                                                                                                                                                                                                                                                                                                                                                                                                                                                                                                                                                                                                                                            | ADX General<br>Tadawul All-Share<br>QE General<br>Premier Market<br>Source: Investing.com                                                                                                                                                                                                                                                                                                                                                                                                                                                                                                                                                                                                                                                                                                                                                                                                                                                                                                                                                                                                                                                                                                                                                                                                                                                                                                                                                                                                                                                                                                                                                                                                                                                                                                                                                                                                                                                                                                                                                                                                                                          | 8,406.69<br>11,430.51<br>11,959.13<br>7,724.09                                                                                                                                                         | 22.57                                                                                                                                                                        | -<br>0.20% ▼                                                                                                                                                                                                                                                                                                       |
| ■       Oil-WTI (bbl.)       79.96       0.50       0.63% ▲         ■       Oil-Brent (bbl.)       82.46       0.40       0.49% ▲         ■       Steel Scrap (tons)       457.00       8       1.72% ▼         ■       Cotton (lb.)       114.80       1.48       1.27% ▼         Ssource: Investing.com       Value       Value       Chg.         ■       USD/PKR       177.10       0.10       0.06% ▲         ■       EURO/PKR       200.20       0.48       0.24% ▲         ■       GBP/PKR       239.53       0.26       0.11% ▲         ●       JPY/PKR       1.53       0.01       0.66% ▲         ■       CNY/PKR       27.95       0.01       0.04% ▼         ■       AED/PKR       48.18       0.03       0.06% ▲         ■       SAR/PKR       47.12       0.03       0.06% ▲                                                                                                                                                                                                                                                                                                                                                                                                                                                                                                                                                                                                                                                                                                                                                                                                                                                                                                                                                                                                                                                                                                                                                                                                                                                                                                     | ADX General<br>ADX General<br>CE General<br>Premier Market<br>Source: Investing.com<br>Commodity                                                                                                                                                                                                                                                                                                                                                                                                                                                                                                                                                                                                                                                                                                                                                                                                                                                                                                                                                                                                                                                                                                                                                                                                                                                                                                                                                                                                                                                                                                                                                                                                                                                                                                                                                                                                                                                                                                                                                                                                                                   | 8,406.69<br>11,430.51<br>11,959.13<br>7,724.09<br>Value                                                                                                                                                | 22.57<br>36.96<br>-<br>Value                                                                                                                                                 | -<br>0.20% ▼<br>0.31% ▲<br>-<br>Chg.                                                                                                                                                                                                                                                                               |
| Image: Steel Scrap (tons)       82.46       0.40       0.49% ▲         Image: Steel Scrap (tons)       457.00       8       1.72% ▼         Image: Cotton (lb.)       114.80       1.48       1.27% ▼         Image: Source: Investing.com       Value       Value       Chg.         Image: USD/PKR       177.10       0.10       0.06% ▲         Image: USD/PKR       200.20       0.48       0.24% ▲         Image: GBP/PKR       239.53       0.26       0.11% ▲         Image: JPY/PKR       1.53       0.01       0.66% ▲         Image: CNY/PKR       1.53       0.01       0.04% ▼         Image: AED/PKR       48.18       0.03       0.06% ▲         Image: SAR/PKR       47.12       0.03       0.06% ▲                                                                                                                                                                                                                                                                                                                                                                                                                                                                                                                                                                                                                                                                                                                                                                                                                                                                                                                                                                                                                                                                                                                                                                                                                                                                                                                                                                             | ADX General<br>Tadawul All-Share<br>QE General<br>Premier Market<br>Source: Investing.com<br>Commodity<br>Gold (t oz.)                                                                                                                                                                                                                                                                                                                                                                                                                                                                                                                                                                                                                                                                                                                                                                                                                                                                                                                                                                                                                                                                                                                                                                                                                                                                                                                                                                                                                                                                                                                                                                                                                                                                                                                                                                                                                                                                                                                                                                                                             | 8,406.69<br>11,430.51<br>11,959.13<br>7,724.09<br>Value<br>1,790.45                                                                                                                                    | - 22.57<br>36.96<br>                                                                                                                                                         | -<br>0.20% ▼<br>0.31% ▲<br>-<br>Chg.<br>0.07% ▲                                                                                                                                                                                                                                                                    |
| Image: Steel Scrap (tons)       457.00       8       1.72% ▼         Image: Cotton (lb.)       114.80       1.48       1.27% ▼         Source: Investing.com       Value       Value       Chg.         Image: USD/PKR       177.10       0.10       0.06% ▲         Image: EURO/PKR       200.20       0.48       0.24% ▲         Image: GBP/PKR       239.53       0.26       0.11% ▲         Image: JPY/PKR       1.53       0.01       0.66% ▲         Image: CNY/PKR       27.95       0.01       0.04% ▼         Image: AED/PKR       48.18       0.03       0.06% ▲         Image: SAR/PKR       47.12       0.03       0.06% ▲                                                                                                                                                                                                                                                                                                                                                                                                                                                                                                                                                                                                                                                                                                                                                                                                                                                                                                                                                                                                                                                                                                                                                                                                                                                                                                                                                                                                                                                         | ADX General<br>ADX General<br>QE General<br>Premier Market<br>Source: Investing.com<br>Commodity<br>Gold (t oz.)<br>Silver (t oz.)                                                                                                                                                                                                                                                                                                                                                                                                                                                                                                                                                                                                                                                                                                                                                                                                                                                                                                                                                                                                                                                                                                                                                                                                                                                                                                                                                                                                                                                                                                                                                                                                                                                                                                                                                                                                                                                                                                                                                                                                 | 8,406.69<br>11,430.51<br>11,959.13<br>7,724.09<br>Value<br>1,790.45<br>22.14                                                                                                                           | - 22.57<br>36.96<br><br>Value<br>1.25<br>0.048                                                                                                                               | -<br>0.20% ▼<br>0.31% ▲<br>-<br>Chg.<br>0.07% ▲<br>0.22% ▼                                                                                                                                                                                                                                                         |
| Cotton (lb.)       114.80       1.48       1.27%         Ssource: Investing.com       Value       Value       Chg.         EURO/PKR       177.10       0.10       0.06%       ▲         Second       200.20       0.48       0.24%       ▲         GBP/PKR       239.53       0.26       0.11%       ▲         JPY/PKR       1.53       0.01       0.66%       ▲         CNY/PKR       27.95       0.01       0.04%       ▼         AED/PKR       48.18       0.03       0.06%       ▲         SAR/PKR       47.12       0.03       0.06%       ▲                                                                                                                                                                                                                                                                                                                                                                                                                                                                                                                                                                                                                                                                                                                                                                                                                                                                                                                                                                                                                                                                                                                                                                                                                                                                                                                                                                                                                                                                                                                                              | ADX General<br>ADX General<br>CE General<br>CE General<br>Premier Market<br>Source: Investing.com<br>Commodity<br>Gold (t oz.)<br>Silver (t oz.)<br>Oil-WTI (bbl.)                                                                                                                                                                                                                                                                                                                                                                                                                                                                                                                                                                                                                                                                                                                                                                                                                                                                                                                                                                                                                                                                                                                                                                                                                                                                                                                                                                                                                                                                                                                                                                                                                                                                                                                                                                                                                                                                                                                                                                 | 8,406.69<br>11,430.51<br>11,959.13<br>7,724.09<br>Value<br>1,790.45<br>22.14<br>79.96                                                                                                                  | - 22.57<br>36.96<br><br>Value<br>1.25<br>0.048<br>0.50                                                                                                                       | -<br>0.20% ▼<br>0.31% ▲<br>-<br>Chg.<br>0.07% ▲<br>0.22% ▼<br>0.63% ▲                                                                                                                                                                                                                                              |
| SSource: Investing.com         Currency       Value       Value       Chg.         Image: USD/PKR       177.10       0.10       0.06% ▲         Image: EURO/PKR       200.20       0.48       0.24% ▲         Image: EURO/PKR       239.53       0.26       0.11% ▲         Image: JPY/PKR       1.53       0.01       0.66% ▲         Image: CNY/PKR       27.95       0.01       0.04% ▼         Image: AED/PKR       48.18       0.03       0.06% ▲         Image: SAR/PKR       47.12       0.03       0.06% ▲                                                                                                                                                                                                                                                                                                                                                                                                                                                                                                                                                                                                                                                                                                                                                                                                                                                                                                                                                                                                                                                                                                                                                                                                                                                                                                                                                                                                                                                                                                                                                                             | ADX General<br>ADX General<br>QE General<br>Premier Market<br>Source: Investing.com<br>Commodity<br>Gold (t oz.)<br>Silver (t oz.)<br>Oil-WTI (bbl.)<br>Coll-Brent (bbl.)                                                                                                                                                                                                                                                                                                                                                                                                                                                                                                                                                                                                                                                                                                                                                                                                                                                                                                                                                                                                                                                                                                                                                                                                                                                                                                                                                                                                                                                                                                                                                                                                                                                                                                                                                                                                                                                                                                                                                          | 8,406.69<br>11,430.51<br>11,959.13<br>7,724.09<br>Value<br>1,790.45<br>22.14<br>79.96<br>82.46                                                                                                         | - 22.57<br>36.96<br><br>Value<br>1.25<br>0.048<br>0.50                                                                                                                       | -<br>0.20% ▼<br>0.31% ▲<br>-<br>Chg.<br>0.07% ▲<br>0.22% ▼<br>0.63% ▲<br>0.49% ▲                                                                                                                                                                                                                                   |
| Currency         Value         Value         Chg.           Image: USD/PKR         177.10         0.10         0.06% ▲           EURO/PKR         200.20         0.48         0.24% ▲           GBP/PKR         239.53         0.26         0.11% ▲           JPY/PKR         1.53         0.01         0.66% ▲           CNY/PKR         27.95         0.01         0.04% ▼           AED/PKR         48.18         0.03         0.06% ▲           SAR/PKR         47.12         0.03         0.06% ▲                                                                                                                                                                                                                                                                                                                                                                                                                                                                                                                                                                                                                                                                                                                                                                                                                                                                                                                                                                                                                                                                                                                                                                                                                                                                                                                                                                                                                                                                                                                                                                                         | ADX General<br>ADX General<br>QE General<br>Premier Market<br>Source: Investing.com<br>Commodity<br>Gold (t oz.)<br>Silver (t oz.)<br>Oil-WTI (bbl.)<br>Coil-Brent (bbl.)<br>Steel Scrap (tons)                                                                                                                                                                                                                                                                                                                                                                                                                                                                                                                                                                                                                                                                                                                                                                                                                                                                                                                                                                                                                                                                                                                                                                                                                                                                                                                                                                                                                                                                                                                                                                                                                                                                                                                                                                                                                                                                                                                                    | 8,406.69<br>11,430.51<br>11,959.13<br>7,724.09<br>Value<br>1,790.45<br>22.14<br>79.96<br>82.46<br>457.00                                                                                               | - 22.57<br>36.96<br><br>Value<br>1.25<br>0.048<br>0.50<br>0.40<br>8                                                                                                          | -<br>0.20% ▼<br>0.31% ▲<br>-<br>Chg.<br>0.07% ▲<br>0.22% ▼<br>0.63% ▲<br>0.49% ▲<br>1.72% ▼                                                                                                                                                                                                                        |
| Image: Second secon | ADX General<br>ADX General<br>QE General<br>Premier Market<br>Source: Investing.com<br>Commodity<br>Gold (t oz.)<br>Silver (t oz.)<br>Oil-WTI (bbl.)<br>Steel Scrap (tons)<br>Cotton (lb.)                                                                                                                                                                                                                                                                                                                                                                                                                                                                                                                                                                                                                                                                                                                                                                                                                                                                                                                                                                                                                                                                                                                                                                                                                                                                                                                                                                                                                                                                                                                                                                                                                                                                                                                                                                                                                                                                                                                                         | 8,406.69<br>11,430.51<br>11,959.13<br>7,724.09<br>Value<br>1,790.45<br>22.14<br>79.96<br>82.46<br>457.00                                                                                               | - 22.57<br>36.96<br><br>Value<br>1.25<br>0.048<br>0.50<br>0.40<br>8                                                                                                          | -<br>0.20% ▼<br>0.31% ▲<br>-<br>Chg.<br>0.07% ▲<br>0.22% ▼<br>0.63% ▲<br>0.49% ▲<br>1.72% ▼                                                                                                                                                                                                                        |
| ■       0.000 (0.10)       0.100       0.000 (0.10)         ■       EURO/PKR       200.20       0.48       0.24%       ▲         ■       GBP/PKR       239.53       0.26       0.11%       ▲         ●       JPY/PKR       1.53       0.01       0.66%       ▲         ■       CNY/PKR       27.95       0.01       0.04%       ▼         ■       AED/PKR       48.18       0.03       0.06%       ▲         ■       SAR/PKR       47.12       0.03       0.06%       ▲         ●       CAD/PKR       138.32       0.77       0.55%       ▼                                                                                                                                                                                                                                                                                                                                                                                                                                                                                                                                                                                                                                                                                                                                                                                                                                                                                                                                                                                                                                                                                                                                                                                                                                                                                                                                                                                                                                                                                                                                                    | ADX General<br>ADX General<br>QE General<br>Premier Market<br>Source: Investing.com<br>Commodity<br>Gold (t oz.)<br>Silver (t oz.)<br>Oil-WTI (bbl.)<br>Oil-Brent (bbl.)<br>Steel Scrap (tons)<br>Cotton (lb.)<br>Source: Investing.com                                                                                                                                                                                                                                                                                                                                                                                                                                                                                                                                                                                                                                                                                                                                                                                                                                                                                                                                                                                                                                                                                                                                                                                                                                                                                                                                                                                                                                                                                                                                                                                                                                                                                                                                                                                                                                                                                            | 8,406.69<br>11,430.51<br>11,959.13<br>7,724.09<br>Value<br>1,790.45<br>22.14<br>79.96<br>82.46<br>457.00<br>114.80                                                                                     | -<br>22.57<br>36.96<br>-<br>-<br>Value<br>1.25<br>0.048<br>0.50<br>0.40<br>8<br>1.48                                                                                         | -<br>0.20% ▼<br>0.31% ▲<br>-<br>Chg.<br>0.07% ▲<br>0.22% ▼<br>0.63% ▲<br>0.49% ▲<br>1.72% ▼<br>1.27% ▼                                                                                                                                                                                                             |
| Image: Second state of the second  | ADX General<br>ADX General<br>QE General<br>Premier Market<br>Source: Investing.com<br>Commodity<br>Gold (t oz.)<br>Silver (t oz.)<br>Oil-WTI (bbl.)<br>Steel Scrap (tons)<br>Cotton (lb.)<br>Ssource: Investing.com<br>Currency                                                                                                                                                                                                                                                                                                                                                                                                                                                                                                                                                                                                                                                                                                                                                                                                                                                                                                                                                                                                                                                                                                                                                                                                                                                                                                                                                                                                                                                                                                                                                                                                                                                                                                                                                                                                                                                                                                   | 8,406.69<br>11,430.51<br>11,959.13<br>7,724.09<br>Value<br>1,790.45<br>22.14<br>79.96<br>82.46<br>457.00<br>114.80<br>Value                                                                            | - 22.57<br>36.96<br><br>Value<br>1.25<br>0.048<br>0.50<br>0.40<br>8<br>1.48<br>Value                                                                                         | -<br>0.20% ▼<br>0.31% ▲<br>-<br>Chg.<br>0.07% ▲<br>0.22% ▼<br>0.63% ▲<br>0.49% ▲<br>1.72% ▼<br>1.27% ▼                                                                                                                                                                                                             |
| ● JPY/PKR       1.53       0.01       0.66% ▲         ■ CNY/PKR       27.95       0.01       0.04% ▼         ■ AED/PKR       48.18       0.03       0.06% ▲         ■ SAR/PKR       47.12       0.03       0.06% ▲         ● CAD/PKR       138.32       0.77       0.55% ▼                                                                                                                                                                                                                                                                                                                                                                                                                                                                                                                                                                                                                                                                                                                                                                                                                                                                                                                                                                                                                                                                                                                                                                                                                                                                                                                                                                                                                                                                                                                                                                                                                                                                                                                                                                                                                     | ADX General<br>ADX General<br>QE General<br>Premier Market<br>Source: Investing.com<br>Commodity<br>Gold (t oz.)<br>Silver (t oz.)<br>Oil-WTI (bbl.)<br>Oil-WTI (bbl.)<br>Cotton (bb.)<br>Source: Investing.com<br>Currency<br>USD/PKR                                                                                                                                                                                                                                                                                                                                                                                                                                                                                                                                                                                                                                                                                                                                                                                                                                                                                                                                                                                                                                                                                                                                                                                                                                                                                                                                                                                                                                                                                                                                                                                                                                                                                                                                                                                                                                                                                             | 8,406.69<br>11,430.51<br>11,959.13<br>7,724.09<br>Value<br>1,790.45<br>22.14<br>79.96<br>82.46<br>457.00<br>114.80<br>Value<br>177.10                                                                  | - 22.57<br>36.96<br><br>Value<br>1.25<br>0.048<br>0.50<br>0.40<br>8<br>1.48<br>1.48<br>Value<br>0.10                                                                         | -<br>0.20% ▼<br>0.31% ▲<br>-<br>Chg.<br>0.07% ▲<br>0.22% ▼<br>0.63% ▲<br>0.49% ▲<br>1.72% ▼<br>1.27% ▼<br>Chg.                                                                                                                                                                                                     |
| CNY/PKR       27.95       0.01       0.04% ▼         ▲ AED/PKR       48.18       0.03       0.06% ▲         SAR/PKR       47.12       0.03       0.06% ▲         ▲ CAD/PKR       138.32       0.77       0.55% ▼                                                                                                                                                                                                                                                                                                                                                                                                                                                                                                                                                                                                                                                                                                                                                                                                                                                                                                                                                                                                                                                                                                                                                                                                                                                                                                                                                                                                                                                                                                                                                                                                                                                                                                                                                                                                                                                                               | ADX General<br>ADX General<br>Calculation of the second of the | 8,406.69<br>11,430.51<br>11,959.13<br>7,724.09<br>Value<br>1,790.45<br>22.14<br>79.96<br>82.46<br>457.00<br>114.80<br>Value<br>177.10<br>200.20                                                        | -<br>22.57<br>36.96<br>-<br>Value<br>1.25<br>0.048<br>0.50<br>0.40<br>8<br>1.48<br>Value<br>0.10<br>0.48                                                                     | -<br>0.20% ▼<br>0.31% ▲<br>-<br>Chg.<br>0.07% ▲<br>0.22% ▼<br>0.63% ▲<br>0.49% ▲<br>1.72% ▼<br>1.27% ▼<br>1.27% ▼                                                                                                                                                                                                  |
| ▲ ED/PKR       48.18       0.03       0.06% ▲         SAR/PKR       47.12       0.03       0.06% ▲         ▲ CAD/PKR       138.32       0.77       0.55% ▼                                                                                                                                                                                                                                                                                                                                                                                                                                                                                                                                                                                                                                                                                                                                                                                                                                                                                                                                                                                                                                                                                                                                                                                                                                                                                                                                                                                                                                                                                                                                                                                                                                                                                                                                                                                                                                                                                                                                     | ADX General<br>ADX General<br>QE General<br>Premier Market<br>Source: Investing.com<br>Commodity<br>Gold (t oz.)<br>Silver (t oz.)<br>Oil-WTI (bbl.)<br>Oil-Brent (bbl.)<br>Steel Scrap (tons)<br>Cotton (lb.)<br>Source: Investing.com<br>Currency<br>USD/PKR<br>EURO/PKR<br>GBP/PKR                                                                                                                                                                                                                                                                                                                                                                                                                                                                                                                                                                                                                                                                                                                                                                                                                                                                                                                                                                                                                                                                                                                                                                                                                                                                                                                                                                                                                                                                                                                                                                                                                                                                                                                                                                                                                                              | 8,406.69<br>11,430.51<br>11,959.13<br>7,724.09<br>Value<br>1,790.45<br>22.14<br>79.96<br>82.46<br>457.00<br>114.80<br>Value<br>177.10<br>200.20<br>239.53                                              | - 22.57<br>36.96<br>                                                                                                                                                         | - 0.20% ▼ 0.31% ▲ 0.31% ▲ 0.07% ▲ 0.07% ▲ 0.22% ▼ 0.63% ▲ 0.49% ▲ 1.72% ▼ 1.27% ▼ 1.27% ▼ 0.06% ▲ 0.24% ▲ 0.11% ▲                                                                                                                                                                                                  |
| SAR/PKR         47.12         0.03         0.06% ▲           I+ CAD/PKR         138.32         0.77         0.55% ▼                                                                                                                                                                                                                                                                                                                                                                                                                                                                                                                                                                                                                                                                                                                                                                                                                                                                                                                                                                                                                                                                                                                                                                                                                                                                                                                                                                                                                                                                                                                                                                                                                                                                                                                                                                                                                                                                                                                                                                            | ADX General  ADX General  ADX General  QE General  Premier Market  Source: Investing.com  Commodity  Gold (t oz.)  Silver (t oz.)  Oil-WTI (bbl.)  Coil-Brent (bbl.)  Steel Scrap (tons)  Cotton (lb.)  Source: Investing.com  Currency  USD/PKR  EURO/PKR  JPY/PKR                                                                                                                                                                                                                                                                                                                                                                                                                                                                                                                                                                                                                                                                                                                                                                                                                                                                                                                                                                                                                                                                                                                                                                                                                                                                                                                                                                                                                                                                                                                                                                                                                                                                                                                                                                                                                                                                | 8,406.69<br>11,430.51<br>11,959.13<br>7,724.09<br>Value<br>1,790.45<br>22.14<br>79.96<br>82.46<br>457.00<br>114.80<br>Value<br>177.10<br>200.20<br>239.53<br>1.53                                      | - 22.57<br>36.96<br><br>Value<br>1.25<br>0.048<br>0.50<br>0.40<br>8<br>1.48<br>1.48<br>Value<br>0.10<br>0.48<br>0.26<br>0.01                                                 | -<br>0.20% ▼<br>0.31% ▲<br>-<br>-<br>-<br>-<br>-<br>-<br>-<br>-<br>-<br>-<br>-<br>-<br>-<br>-<br>-<br>-<br>-<br>-<br>-                                                                                                                                                                                             |
| Image: CAD/PKR         138.32         0.77         0.55%         ▼                                                                                                                                                                                                                                                                                                                                                                                                                                                                                                                                                                                                                                                                                                                                                                                                                                                                                                                                                                                                                                                                                                                                                                                                                                                                                                                                                                                                                                                                                                                                                                                                                                                                                                                                                                                                                                                                                                                                                                                                                             | ADX General<br>ADX General<br>QE General<br>QE General<br>Premier Market<br>Source: Investing.com<br>Commodity<br>Gold (t oz.)<br>Silver (t oz.)<br>Oil-WTI (bbl.)<br>Oil-WTI (bbl.)<br>Oil-Brent (bbl.)<br>Steel Scrap (tons)<br>Cotton (lb.)<br>Source: Investing.com<br>Currency<br>USD/PKR<br>USD/PKR<br>USD/PKR<br>SGBP/PKR<br>JPY/PKR<br>CNY/PKR                                                                                                                                                                                                                                                                                                                                                                                                                                                                                                                                                                                                                                                                                                                                                                                                                                                                                                                                                                                                                                                                                                                                                                                                                                                                                                                                                                                                                                                                                                                                                                                                                                                                                                                                                                             | 8,406.69<br>11,430.51<br>11,959.13<br>7,724.09<br>Value<br>1,790.45<br>22.14<br>79.96<br>82.46<br>457.00<br>114.80<br>Value<br>177.10<br>200.20<br>239.53<br>1.53<br>27.95                             | -<br>22.57<br>36.96<br>-<br>Value<br>1.25<br>0.048<br>0.50<br>0.40<br>8<br>1.48<br>Value<br>0.10<br>0.48<br>0.26<br>0.01<br>0.01                                             | -<br>0.20% ▼<br>0.31% ▲<br>-<br>Chg.<br>0.07% ▲<br>0.22% ▼<br>0.63% ▲<br>0.49% ▲<br>1.72% ▼<br>1.27% ▼<br>Chg.<br>0.06% ▲<br>0.24% ▲<br>0.11% ▲<br>0.66% ▲<br>0.04% ▼                                                                                                                                              |
|                                                                                                                                                                                                                                                                                                                                                                                                                                                                                                                                                                                                                                                                                                                                                                                                                                                                                                                                                                                                                                                                                                                                                                                                                                                                                                                                                                                                                                                                                                                                                                                                                                                                                                                                                                                                                                                                                                                                                                                                                                                                                                | ADX General<br>ADX General<br>QE General<br>Premier Market<br>Source: Investing.com<br>Commodity<br>Gold (t oz.)<br>Silver (t oz.)<br>Oil-WTI (bbl.)<br>Silver (t oz.)<br>Oil-WTI (bbl.)<br>Silver (t oz.)<br>Contro (bbl.)<br>Steel Scrap (tons)<br>Cotton (lb.)<br>Source: Investing.com<br>Currency<br>USD/PKR<br>USD/PKR<br>BURO/PKR<br>GBP/PKR<br>CNY/PKR<br>CNY/PKR                                                                                                                                                                                                                                                                                                                                                                                                                                                                                                                                                                                                                                                                                                                                                                                                                                                                                                                                                                                                                                                                                                                                                                                                                                                                                                                                                                                                                                                                                                                                                                                                                                                                                                                                                          | 8,406.69<br>11,430.51<br>11,959.13<br>7,724.09<br>Value<br>1,790.45<br>22.14<br>79.96<br>82.46<br>457.00<br>114.80<br>Value<br>177.10<br>200.20<br>239.53<br>1.53<br>27.95<br>48.18                    | -<br>22.57<br>36.96<br>-<br>Value<br>1.25<br>0.048<br>0.50<br>0.40<br>8<br>1.48<br>Value<br>0.10<br>0.48<br>0.26<br>0.01<br>0.01<br>0.01<br>0.03                             | -<br>0.20% ▼<br>0.31% ▲<br>-<br>Chg.<br>0.07% ▲<br>0.22% ▼<br>0.63% ▲<br>0.49% ▲<br>1.72% ▼<br>1.27% ▼<br>Chg.<br>0.06% ▲<br>0.24% ▲<br>0.11% ▲<br>0.66% ▲<br>0.04% ▼                                                                                                                                              |
| ™™ AUD/PKR         126.97         0.94         0.73%         ▼                                                                                                                                                                                                                                                                                                                                                                                                                                                                                                                                                                                                                                                                                                                                                                                                                                                                                                                                                                                                                                                                                                                                                                                                                                                                                                                                                                                                                                                                                                                                                                                                                                                                                                                                                                                                                                                                                                                                                                                                                                 | ADX General  ADX General  ADX General  Centrol All-Share  QE General  Commodity  Gold (t oz.)  Gold (t oz.)  Oil-WTI (bbl.)  Coll-WTI (bbl.)  Steel Scrap (tons)  Cotton (lb.)  Ssource: Investing.com  Currency  USD/PKR  USD/PKR  USD/PKR  JPY/PKR  CNY/PKR  AED/PKR  SAR/PKR                                                                                                                                                                                                                                                                                                                                                                                                                                                                                                                                                                                                                                                                                                                                                                                                                                                                                                                                                                                                                                                                                                                                                                                                                                                                                                                                                                                                                                                                                                                                                                                                                                                                                                                                                                                                                                                    | 8,406.69<br>11,430.51<br>11,959.13<br>7,724.09<br>Value<br>1,790.45<br>22.14<br>79.96<br>82.46<br>457.00<br>114.80<br>Value<br>177.10<br>200.20<br>239.53<br>1.53<br>27.95<br>48.18<br>47.12           | -<br>22.57<br>36.96<br>-<br>Value<br>1.25<br>0.048<br>0.50<br>0.40<br>8<br>1.48<br>Value<br>0.10<br>0.48<br>0.26<br>0.01<br>0.03<br>0.03                                     | -<br>0.20% ▼<br>0.31% ▲<br>0.31% ▲<br>0.07% ▲<br>0.07% ▲<br>0.22% ▼<br>0.63% ▲<br>0.49% ▲<br>1.72% ▼<br>1.27% ▼<br>1.27% ▼<br>0.06% ▲<br>0.11% ▲<br>0.66% ▲<br>0.04% ▼<br>0.06% ▲                                                                                                                                  |
| Source: Forex.com.pk                                                                                                                                                                                                                                                                                                                                                                                                                                                                                                                                                                                                                                                                                                                                                                                                                                                                                                                                                                                                                                                                                                                                                                                                                                                                                                                                                                                                                                                                                                                                                                                                                                                                                                                                                                                                                                                                                                                                                                                                                                                                           | ADX General  ADX General  ADX General  QE General  Premier Market  Source: Investing.com  Commodity  Gold (t oz.)  Source: Investing.com  Oil-WTI (bbl.)  Coll-Brent (bbl.)  Steel Scrap (tons)  Cotton (lb.)  Source: Investing.com  Currency  USD/PKR  LURO/PKR  LURO/PKR  LURO/PKR  CNY/PKR  CNY/PKR  AED/PKR  AE      | 8,406.69<br>11,430.51<br>11,959.13<br>7,724.09<br>Value<br>1,790.45<br>22.14<br>79.96<br>82.46<br>457.00<br>114.80<br>Value<br>177.10<br>200.20<br>239.53<br>1.53<br>27.95<br>48.18<br>47.12<br>138.32 | - 22.57<br>36.96<br><br>Value<br>1.25<br>0.048<br>0.50<br>0.40<br>8<br>1.48<br>Value<br>0.10<br>0.48<br>0.26<br>0.01<br>0.04<br>0.01<br>0.01<br>0.03<br>0.03<br>0.03<br>0.77 | - 0.20% ▼ 0.31% ▲ 0.31% ▲ 0.07% ▲ 0.07% ▲ 0.02% ▼ 0.63% ▲ 0.49% ▲ 1.72% ▼ 1.27% ▼ 1.27% ▼ 0.06% ▲ 0.04% ▼ 0.06% ▲ 0.04% ▼ 0.06% ▲ 0.06% ▲ 0.06% ▲ 0.06% ▲ 0.06% ▲ 0.06% ▲ 0.06% ▲ 0.06% ▲ 0.06% ▲ 0.06% ▲ 0.06% ▲ 0.06% ▲ 0.06% ▲ 0.06% ▲ 0.06% ▲ 0.06% ▲ 0.06% ▲ 0.06% ▲ 0.06% ▲ 0.06% ▲ 0.06% ▲ 0.06% ▲ 0.055% ▼ |